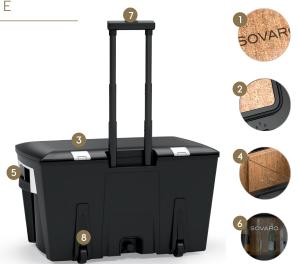

#### **Sovaro\* Coolers** (see information enclosed)

Sovaro\* 30 QT White Cooler \$495.00

Sovaro\* 30 QT White/Gold Cooler \$595.00

Sovaro\* 30 QT Black Cooler \$495.00

Sovaro\* 30 QT Black/Gold Cooler \$595.00