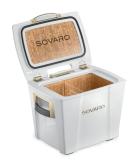

#### **Sovaro\* Coolers** (see information enclosed)

Sovaro\* 30 QT White Cooler \$495.00

Sovaro\* 30 QT White/Gold Cooler \$595.00

Sovaro\* 30 QT Black Cooler \$495.00

Sovaro\* 30 QT Black/Gold Cooler \$595.00