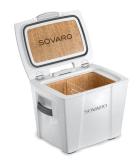

#### **Sovaro\* Coolers** (see information enclosed)

Sovaro\* 30 QT White Cooler \$495.00

Sovaro\* 30 QT White/Gold Cooler \$595.00

Sovaro\* 30 QT Black Cooler \$495.00

Sovaro\* 30 QT Black/Gold Cooler \$595.00